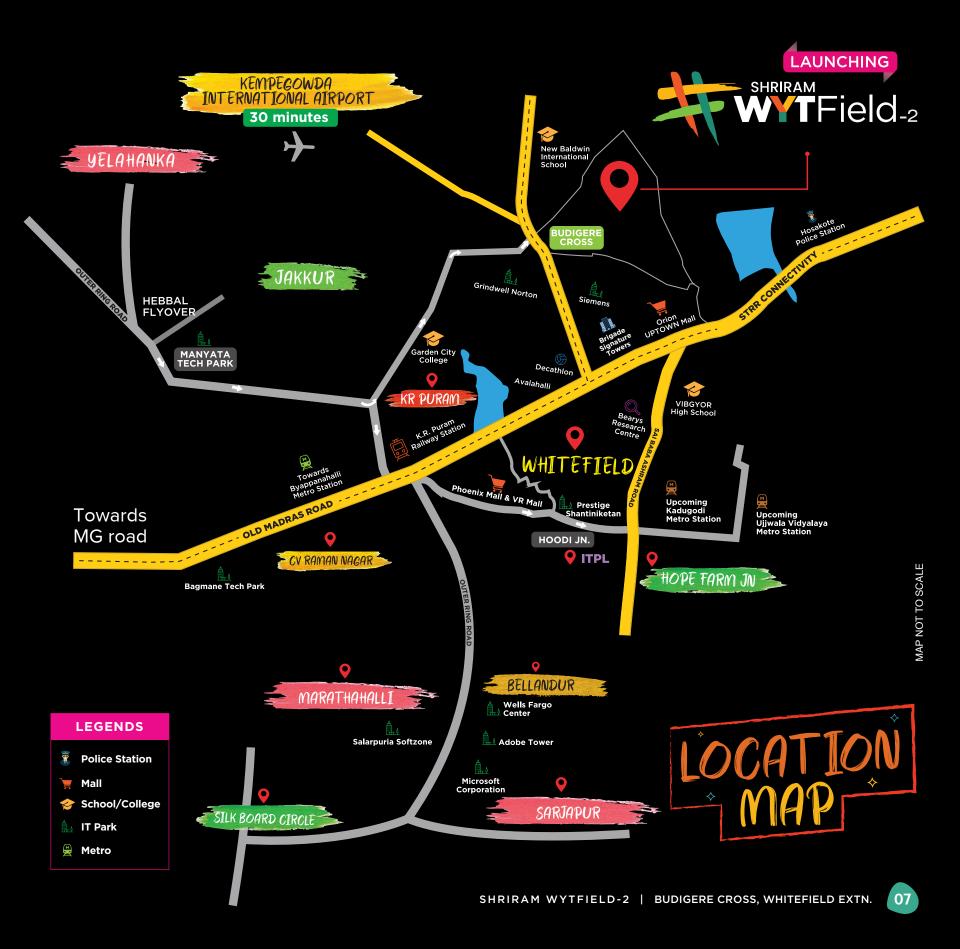

#### LANDMARK LOCATIONS AT YOUR REACH

**10 Mins** Budigere

**13 Mins**Byapanahalli

**24 Mins** KR Puram **25 Mins** Hope Farm

**33 Mins** ITPL

**50 Mins** KIAL

#### SHOP-TILL-YOU-DROP MADE EASY

**9 Mins**Orion Uptown Mall

28 Mins ITPL Mall **34 Mins**Gopalan Mall

35 Mins VR Mall 35 Mins

Phoenix Market City Mall

#### BREEZE TO WORK WITHOUT HASSLES

**9 Mins**Brigade Golden Triangle

10 Mins

**Brigade Signature** 

29 Mins

Brigade Tech Park

42 Mins

Prestige Shantiniketan

#### HEALTHCARE COMES CLOSER

30 Mins

Sri Satya Sai Hospital

34 Mins

Columbia Asia Hospital

35 Mins

Manipal hospital

35 Mins

Vydehi Hospital

#### LEADING EDUCATION FACILITIES

**17 Mins**VIBGYOR
High School

23 Mins
Prestige
International School

35 Mins
New Baldwin
International School

**40 Mins**The Brigade
School

**45 Mins**Narayana
E-Techno School