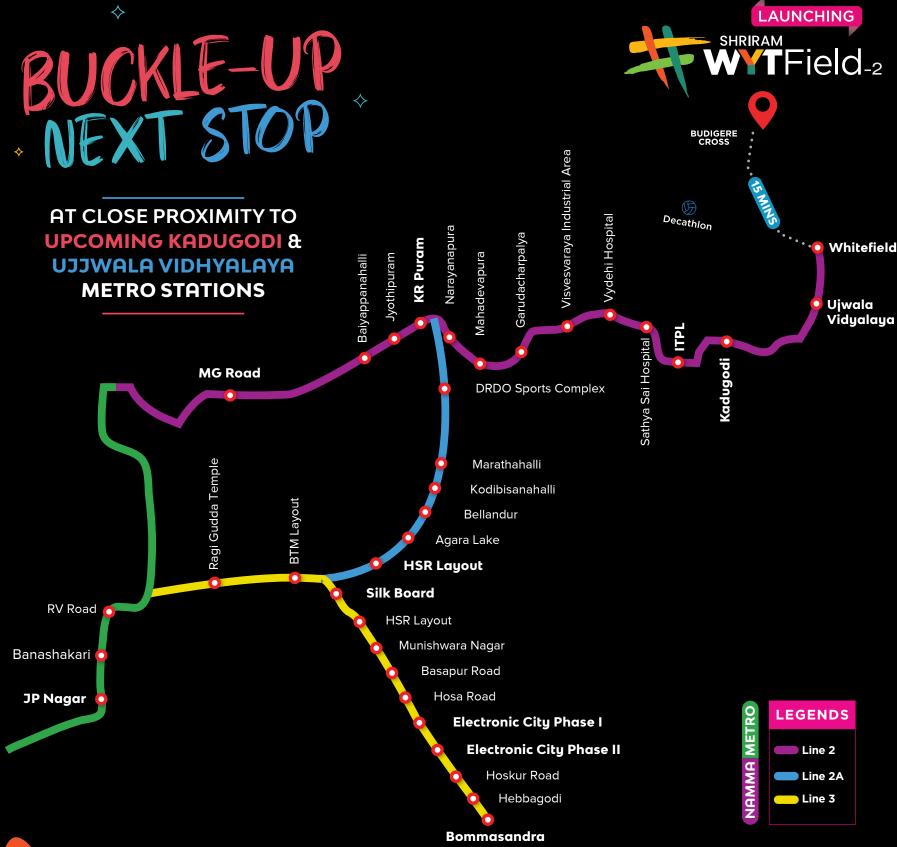

#### Kempegowda International Airport is just 30 mins away.

The Namma Metro Phase 2 project in Bengaluru is the area's primary attraction.

The next metro phase 2A, which connects KR Puram to Central Silkboard and ORR, would attract significant investment.

Within the KIADB Tech Park, there are various operational and upcoming IT, Aerospace, Hardware, and Financial enterprises.

The realty market in Budigere will elevate with the development of the STRR and PRR.

#### **SOLID CONNECTIVITY**

Upcoming Phase 2 and 2A metro lines will increase the connectivity to E-City, ORR, Nagawara & Silk Board.

With everything from Office spaces to malls close by, find the shortest route to happiness with SHRIRAM WYTFIELD-2