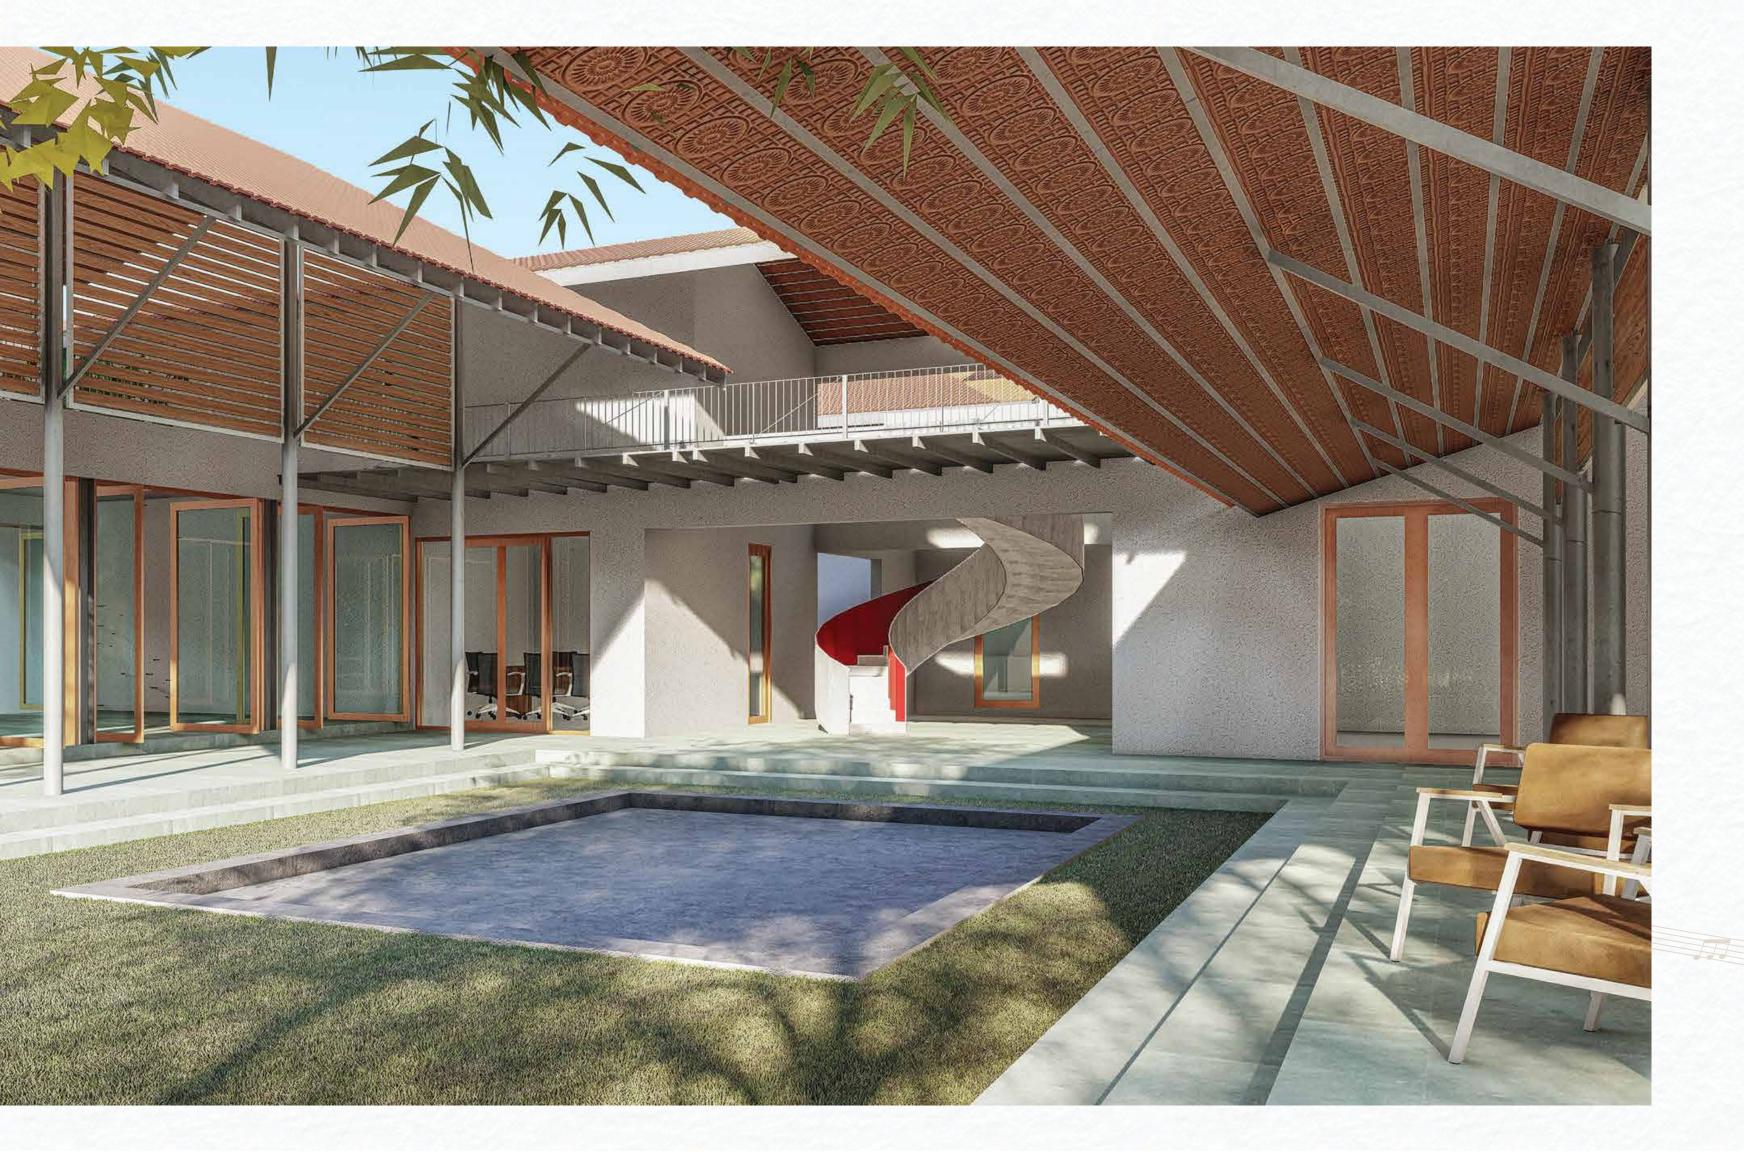

## Comfort & Style BECOME YOUR PERSONAL MELODY

**TRANQUIL GREENS & HAPPENNING** LIFE MEET JUST HERE. 12,500 SQ.FT **CLUBHOUSE WITH 20+ MODERN** LIFESTYLE AMENITIES.

Mutipurpose hall

12 seater mini movie theatre

Roof top party area

Lounge & coffee shop

Conference room & business center Sauna

Pool Table

Kids' play area