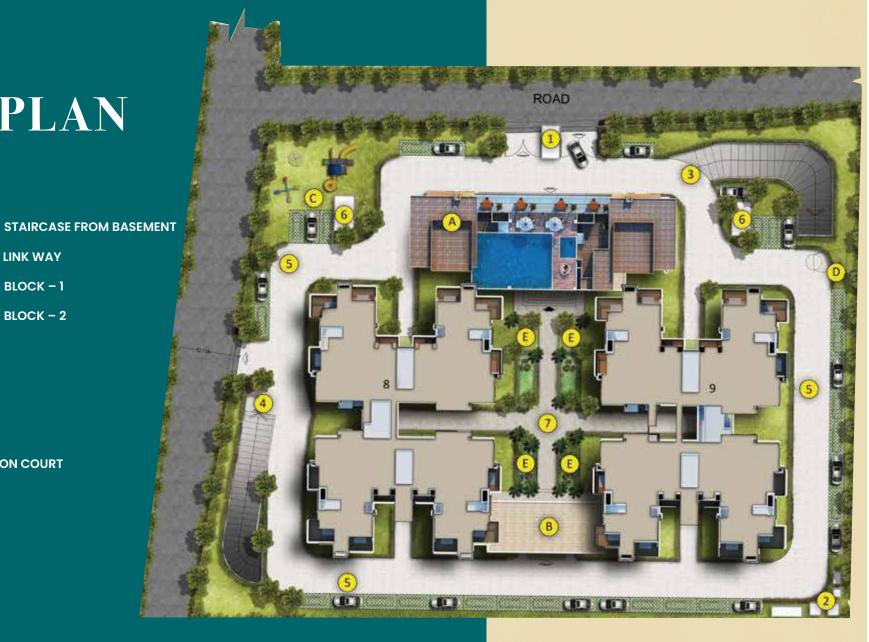

# MASTER PLAN

**LINK WAY** 

BLOCK -1

BLOCK - 2

# **INDEX:**

- ENTRY/EXIT/SECURITY
- TRANSFORMER YARD
- **RAMP ENTRY**
- **RAMP EXIT**
- SURFACE PARKING

# **AMENITIES:**

- CLUBHOUSE
- PARTYHALL / INDOOR BADMINTON COURT
- **KIDS PLAY AREA**
- **BASKETBALL POST**
- THEME GARDEN