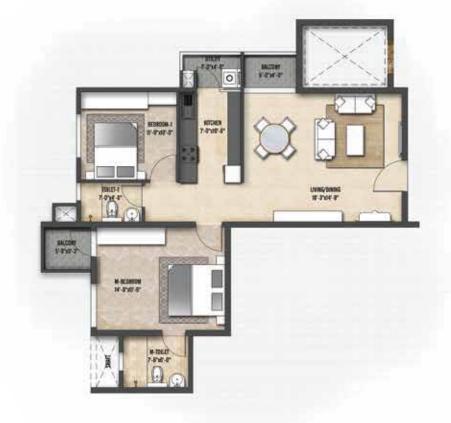

# UNIT PLAN 3

#### $2~\mathrm{BHK}$

Carpet area: 88.40 Sq.m (951.54 Sft) Balcony area: 2.03 Sq.m (21.85 Sft) Saleable area: 124.95 Sq.m (1345 Sft)

KEY PLAN

- Spacious living & dining spaces for entertaining family & friends
- Well planned bed rooms with ample provision for double bed, wardrobe etc.
- Spacious kitchen with a 5ft wide utility | Foyer for privacy & comfort