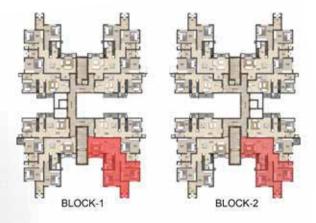

OCK - 2

# **INDEX:**

- ENTRY/EXIT/SECURITY
- TRANSFORMER YARD
- **RAMP ENTRY**
- **RAMP EXIT**
- SURFACE PARKING

# **AMENITIES:**

- CLUBHOUSE
- PARTYHALL / INDOOR BADMINTON COURT
- **KIDS PLAY AREA**
- **BASKETBALL POST**
- THEME GARDEN





# Cluster plan Block-1



2nd to 8th Floor plan





KEY PLAN



# UNIT PLAN 1



#### 2 BHK

Carpet area: 72.58 Sq.m (781.25 Sft) Balcony area: 7.37 Sq.m (79.33 Sft) Saleable area: 108.70 Sq.m (1170 Sft)







KEY PLAN

- Spacious living & dining spaces with 4ft wide balcony
- 4ft wide utility space
- Well planned master bed room with ample space provision for double bed, wardrobe & an attached balcony



# UNIT PLAN 2



#### 2 BHK

Carpet area: 85.36 Sq.m (918.82 Sft) Balcony area: 2.03 Sq.m (21.85 Sft) Saleable area: 121.24 Sq.m (1305 Sft)







- Spacious living area with an attached balcony
- Spacious kitchen with generous storage provisions & utility
- Excellent daylight & ventilation



# UNIT PLAN 3



#### $2~\mathrm{BHK}$

Carpet area: 88.40 Sq.m (951.54 Sft) Balcony area: 2.03 Sq.m (21.85 Sft) Saleable area: 124.95 Sq.m (1345 Sft)







KEY PLAN

- Spacious living & dining spaces for entertaining family & friends
- Well planned bed rooms with ample provision for double bed, wardrobe etc.
- Spacious kitchen with a 5ft wide utility | Foyer for privacy & comfort

# SHRIRAM PROPERTIES - A SEAL OF TRUST!



**22000+**Happy Customers

**40%** Sales from Customer Referrals

PE Investment by
Tata Capital, TPG, Walton street,
Mitsubishi & others

Completed **25 Projects**, representing **12.86 Million sqft** of saleable area