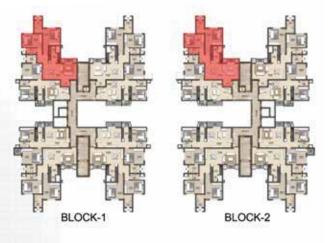

N



# UNIT PLAN 1



#### 2 BHK

Carpet area: 72.58 Sq.m (781.25 Sft) Balcony area: 7.37 Sq.m (79.33 Sft) Saleable area: 108.70 Sq.m (1170 Sft)







KEY PLAN

- Spacious living & dining spaces with 4ft wide balcony
- 4ft wide utility space
- Well planned master bed room with ample space provision for double bed, wardrobe & an attached balcony



# UNIT PLAN 2



#### 2 BHK

Carpet area: 85.36 Sq.m (918.82 Sft) Balcony area: 2.03 Sq.m (21.85 Sft) Saleable area: 121.24 Sq.m (1305 Sft)







- Spacious living area with an attached balcony
- Spacious kitchen with generous storage provisions & utility
- Excellent daylight & ventilation



# UNIT PLAN 3



#### $2~\mathrm{BHK}$

Carpet area: 88.40 Sq.m (951.54 Sft) Balcony area: 2.03 Sq.m (21.85 Sft) Saleable area: 124.95 Sq.m (1345 Sft)







KEY PLAN

- Spacious living & dining spaces for entertaining family & friends
- Well planned bed rooms with ample provision for double bed, wardrobe etc.
- Spacious kitchen with a 5ft wide utility | Foyer for privacy & comfort

# SHRIRAM PROPERTIES - A SEAL OF TRUST!



**22000+**Happy Customers

**40%** Sales from Customer Referrals

PE Investment by
Tata Capital, TPG, Walton street,
Mitsubishi & others

Completed **25 Projects**, representing **12.86 Million sqft** of saleable area



BANGALORE | CHENNAI | KOLKATA | VISHAKHAPATNAM | COIMBATORE



THIS PROJECT IS FINANCED BY

India Infoline Finance Limted (IIFL)

080 4083 1399 | www.shriramgardenofjoy.com

Disclaimer: The information available on or through this advertisement/brochure is intended to provide general information and sha