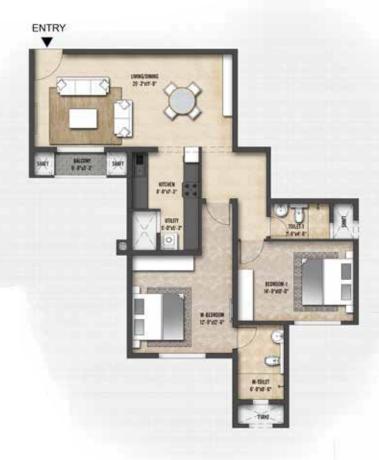

# UNIT PLAN 2

#### 2 BHK

Carpet area: 85.36 Sq.m (918.82 Sft) Balcony area: 2.03 Sq.m (21.85 Sft) Saleable area: 121.24 Sq.m (1305 Sft)

- Spacious living area with an attached balcony
- Spacious kitchen with generous storage provisions & utility
- Excellent daylight & ventilation