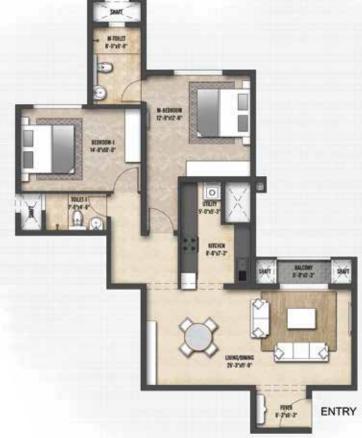

#### $2~\mathrm{BHK}$

Carpet area: 88.40 Sq.m (951.54 Sft) Balcony area: 2.03 Sq.m (21.85 Sft) Saleable area: 124.95 Sq.m (1345 Sft)

KEY PLAN

- Spacious living & dining spaces for entertaining family & friends
- Well planned bed rooms with ample provision for double bed, wardrobe etc.
- Spacious kitchen with a 5ft wide utility | Foyer for privacy & comfort