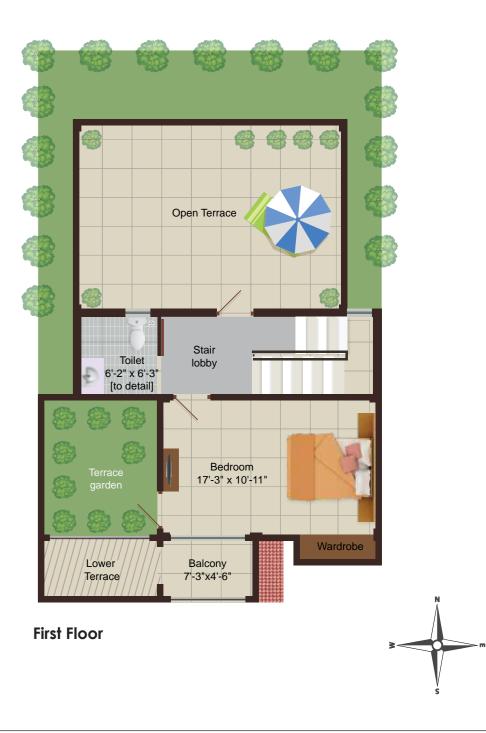

#### 2 BHK - TYPE 2 VILLA SBA-1430 Sq.ft.

#### Ground Floor

Note: The flooring, furniture and fittings are only indicative. The plans are subject to change.