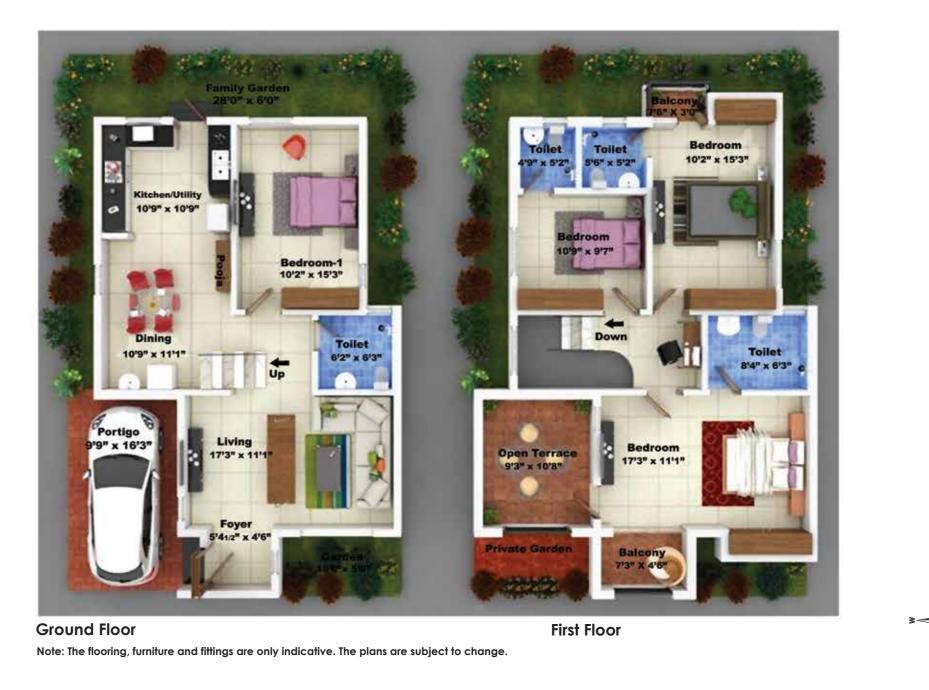

|                     |

9



# 22,000 sq.ft Clubhouse with lifestyle amenities

- 🖉 Gymnasium
- Yoga and meditation area
- Indoor game area
- Badminton
- Community hall





## Indulge in an active and happy lifestyle in a peaceful community!

- Swimming pool
- Landscaped parks
- Jogging track
- Open air theatre
- Reflexology walkway
- Basketball post
- Kids play area
- Tennis court

#### 2 BHK - TYPE 1 VILLA SBA-1320 Sq.ft.





#### **Ground Floor**

Note: The flooring, furniture and fittings are only indicative. The plans are subject to change.

#### 2 BHK - TYPE 2 VILLA SBA-1430 Sq.ft.





#### Ground Floor

Note: The flooring, furniture and fittings are only indicative. The plans are subject to change.

#### 3 BHK - LUXE SBA-1730 Sq.ft.



#### 4 BHK SIGNATURE SBA-1940 Sq.ft.





### **Specifications**



#### FLOORING

- Vitrified tiles in all rooms
- Anti-skid ceramic tiles in toilets



#### KITCHEN

 2' Wide Black Granite counter top with single bowl SS sink with drain board



#### PAINTING

- Emulsion paint for interiors
- Weather coat emulsion for exteriors
- Enamel paint for door frame & shutters



#### WALL TILING

- Kitchen Ceramic Tile up to 2'0" above Kitchen Platform
- Toilet Ceramic Tile up to Ceiling



#### DOORS / WINDOWS / VENTILATORS

- FRP doors
- UPVC sliding windows and louvered ventilators



#### PLUMBING / SANITARY

- White Pedestal Wash Basin
- Hindware / Parryware / Equivalent (White)
- Jaquar / Cera / Essess / Equivalent CP fittings

## Enjoy buying your dream home from a trusted brand



Part of the Shriram Group, one of India's mo