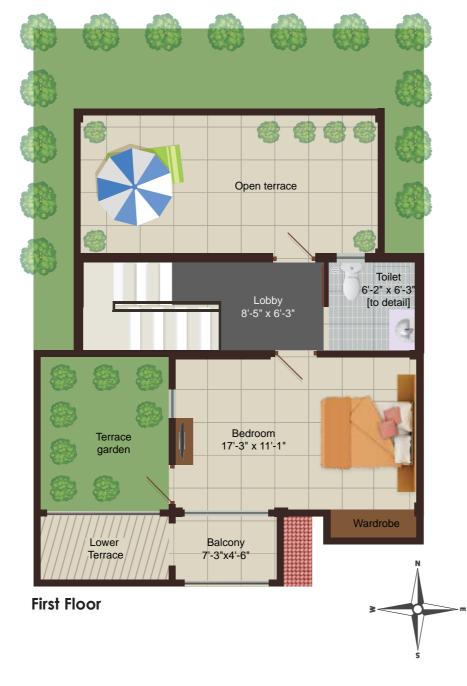

#### 2 BHK - TYPE 1 VILLA SBA-1320 Sq.ft.

#### **Ground Floor**

Note: The flooring, furniture and fittings are only indicative. The plans are subject to change.