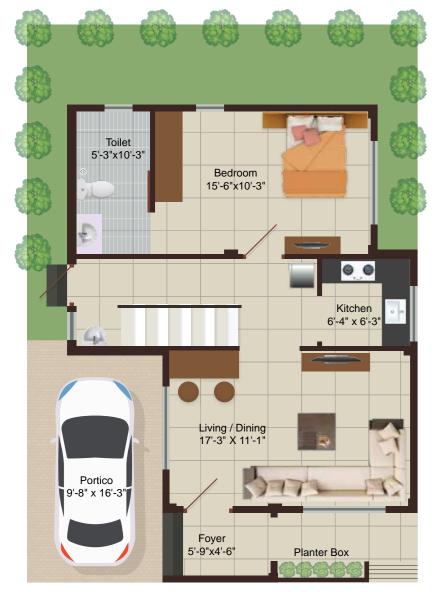

#### 2 BHK - TYPE 1 VILLA SBA-1320 Sq.ft.

#### **Ground Floor**

Note: The flooring, furniture and fittings are only indicative. The plans are subject to change.