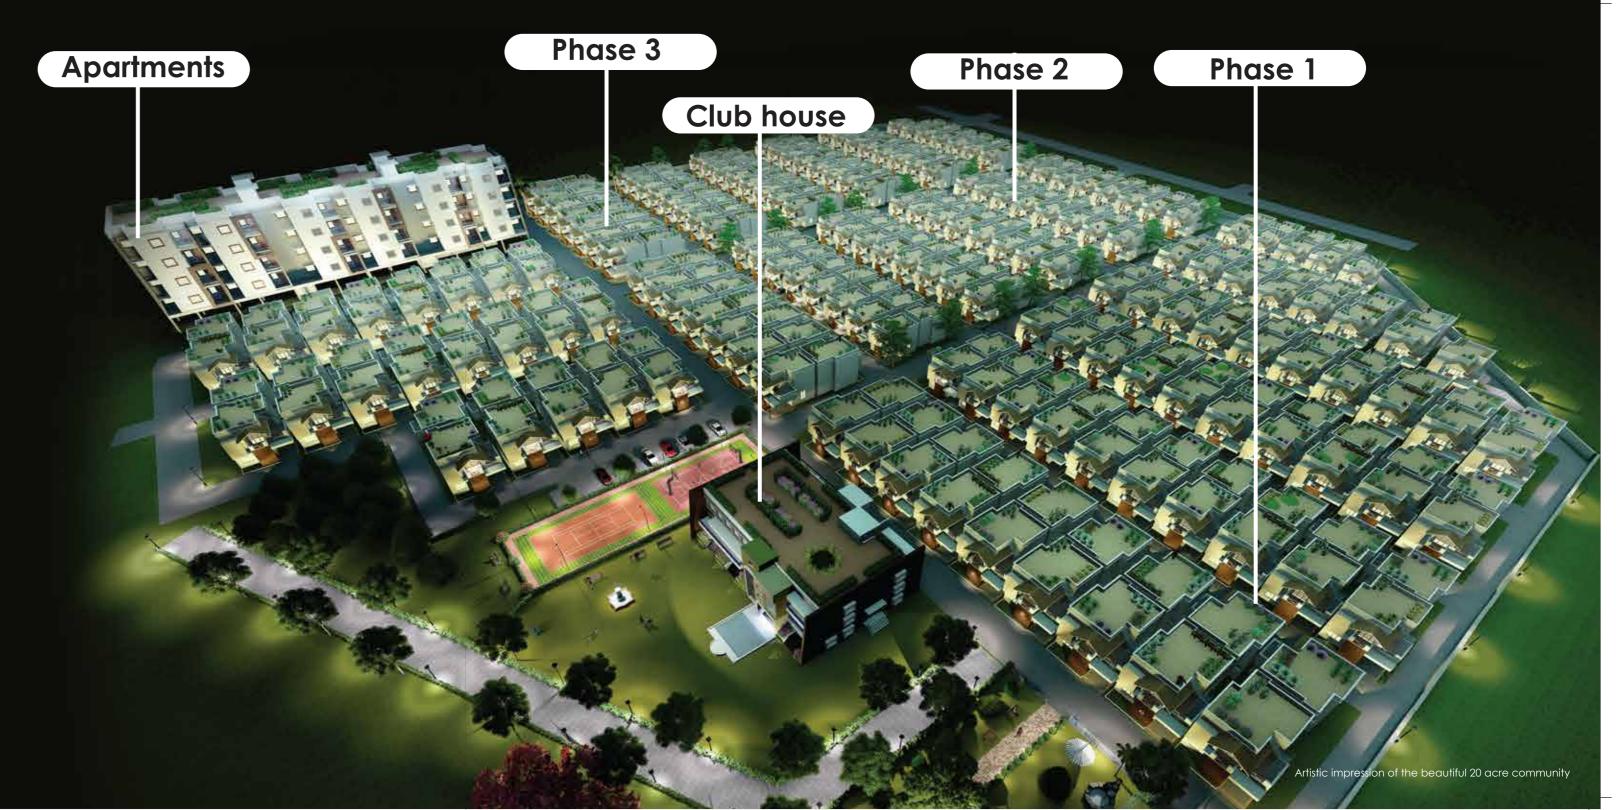

Near Eachanari Temple, Coimbatore

A beautifully planned 20 acre community with 400 spacious villas designed for your safety, security, comfort and convenience

- Near Eachanari temple, 40 mins drive to Palakkad
- Sprawling 20 acre community amidst lush greenery
- Modern lifestyle amenities

12

- Villas at the price of an apartment
- Trust of a reputed brand