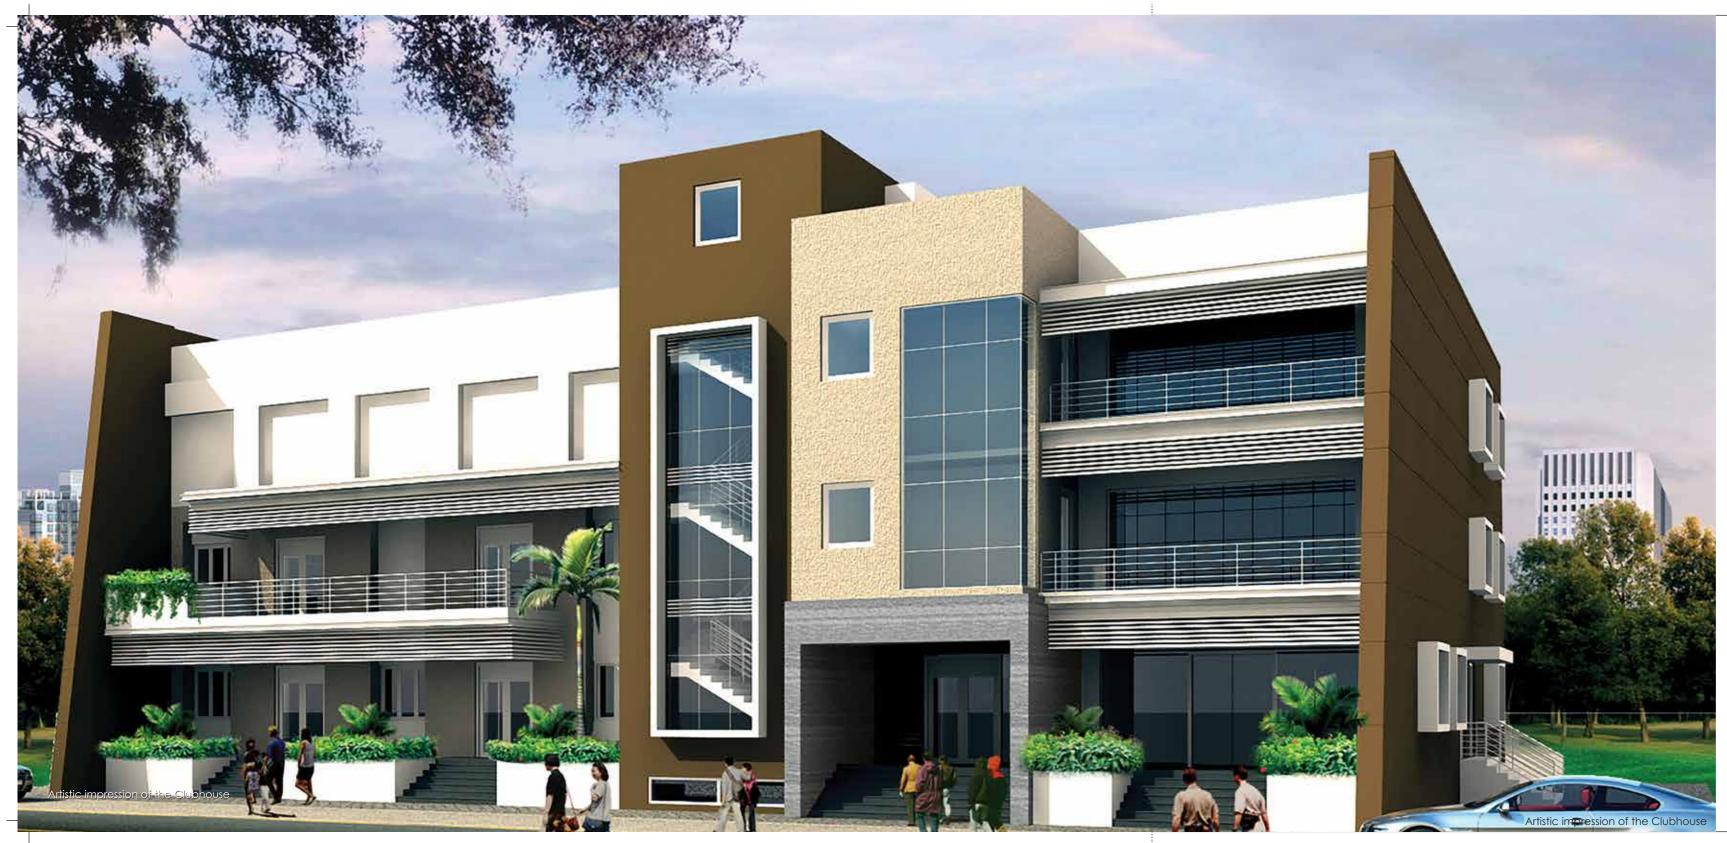

# 22,000 sq.ft Clubhouse with lifestyle amenities

- 🖉 Gymnasium
- Yoga and meditation area
- Indoor game area
- Badminton
- Community hall

## Indulge in an active and happy lifestyle in a peaceful community!

- Swimming pool
- Landscaped parks
- Jogging track
- Open air theatre
- Reflexology walkway
- Basketball post
- Kids play area
- Tennis court