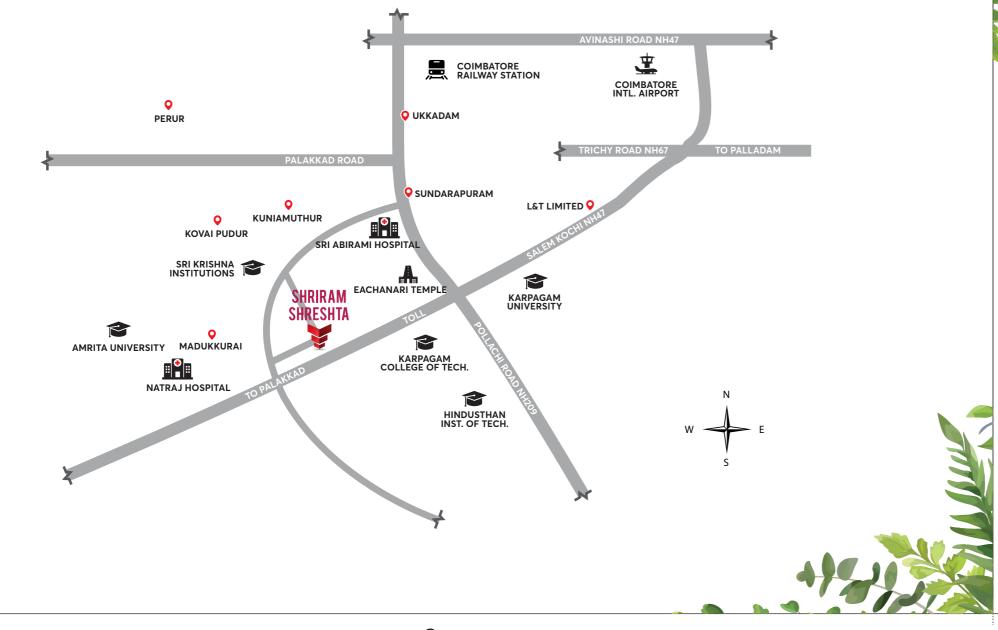

### A peaceful location with everything you need nearby

Located in Atlantic Nagar, off NH47, you can live near the famous Eachanari temple and enjoy easy access to schools, hospitals, transportation hubs and entertainment avenues.

| CLOSE TO MAJOR TRANSPORT HUBS             | C      | <b>Q</b> _ <b>Q</b> |
|-------------------------------------------|--------|---------------------|
| Proposed Vellalore bus stand              | 10 min | 07 Km               |
| Podanur Railway Station                   | 13 min | 8.3 Km              |
| Ukkadam Bus Terminus                      | 15 min | 10.4 Km             |
| Coimbatore Railway Station                | 19 min | 11.7 Km             |
| Coimbatore International Airport          | 37 min | 29.7 Km             |
| CLOSE TO REPUTED EDUCATIONAL INSTITUTIONS |        |                     |
| Karpagam College of Technology            | 22 min | 10.6 Km             |
| Hindustan Institute of Technology         | 16 min | 6.2 Km              |
| Sri Krishna Institutions                  | 14 min | 6.9 Km              |
| Amrita University                         | 18 min | 10 Km               |
| BEST HEALTHCARE FACILITIES                |        |                     |
| Natraj Hospital                           | 6 min  | 1.7 Km              |
| Karpagam Medical College                  | 15 min | 9.1 Km              |
| KG Hospital                               | 37 min | 13.3 Km             |
| KMCH Hospital                             | 28 min | 14.7 Km             |
| NEXT TO FAMOUS TEMPLES                    |        |                     |
| Lord Venkateswara Temple                  | 5 min  | 1.4 Km              |
| Madukarai Lakshmi Narayan Temple          | 12 min | 3.4 Km              |
| Arulmigu Eachanari Vinayaga Temple        | 9 min  | 3.5 Km              |
| Dharmalingamalai Sivan Temple             | 15 min | 5.2 Km              |
| NEAR POPULAR SHOPPING AVENUES             |        |                     |
| Brookefields Mall                         | 34 min | 13.4 Km             |
| Fun Republic Mall                         | 15 min | 17.7 Km             |
|                                           |        |                     |
|                                           |        |                     |
|                                           |        |                     |