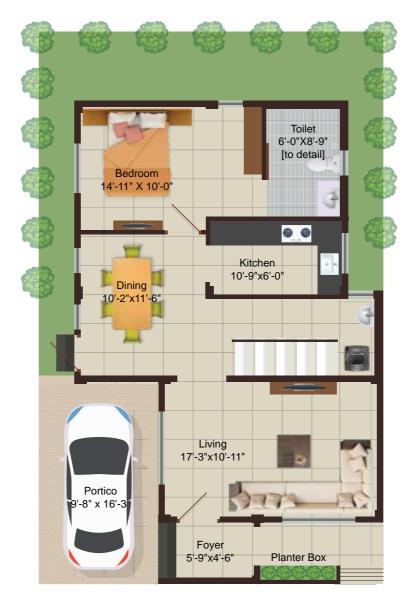

#### 2 BHK - TYPE 2 VILLA SBA-1430 Sq.ft.

#### Ground Floor

Note: The flooring, furniture and fittings are only indicative. The plans are subject to change.