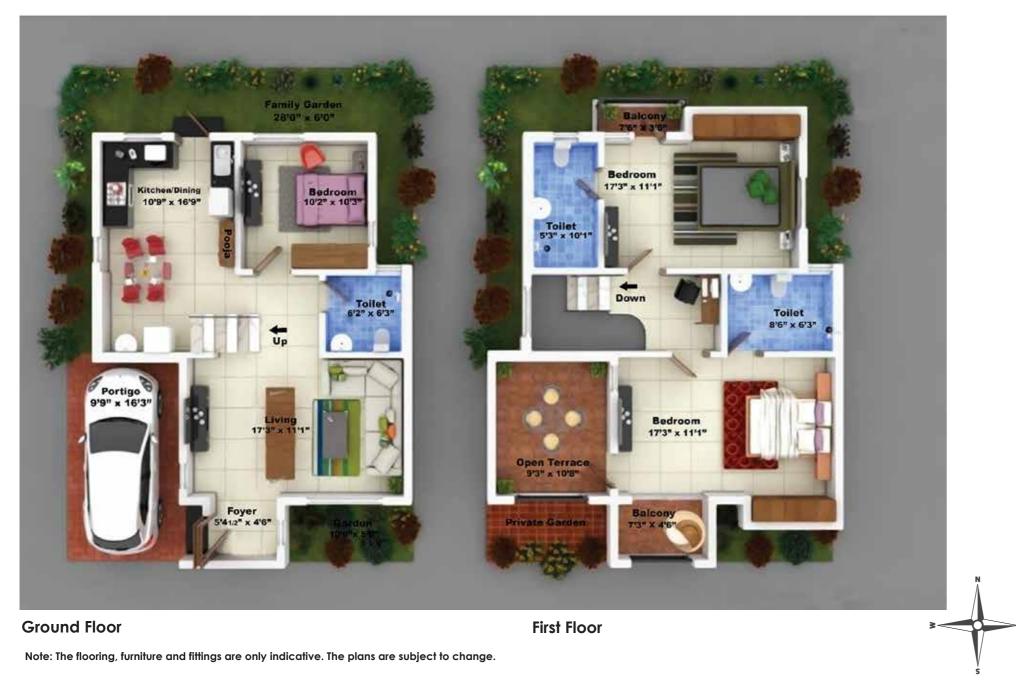

#### 2 BHK - TYPE 1 VILLA SBA-1320 Sq.ft.

#### **Ground Floor**

Note: The flooring, furniture and fittings are only indicative. The plans are subject to change.

#### 2 BHK - TYPE 2 VILLA SBA-1430 Sq.ft.

#### Ground Floor

Note: The flooring, furniture and fittings are only indicative. The plans are subject to change.