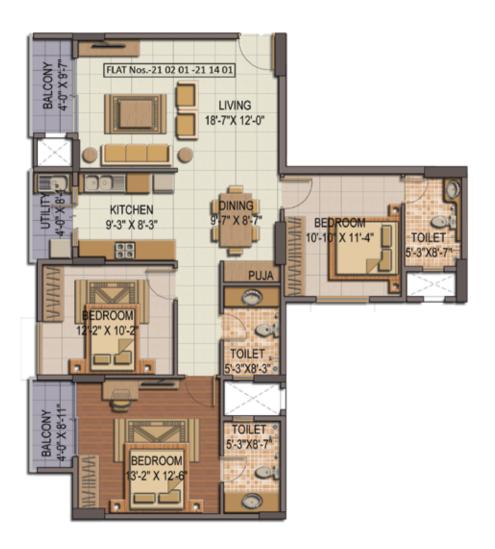

#### 2.5 BHK FLOOR PLAN

SALEABLE AREA: 1335 SQ.FT.

CARPET AREA: 961.14 SQ.FT

BALCONY AREA: 68.89 SQ.FT.