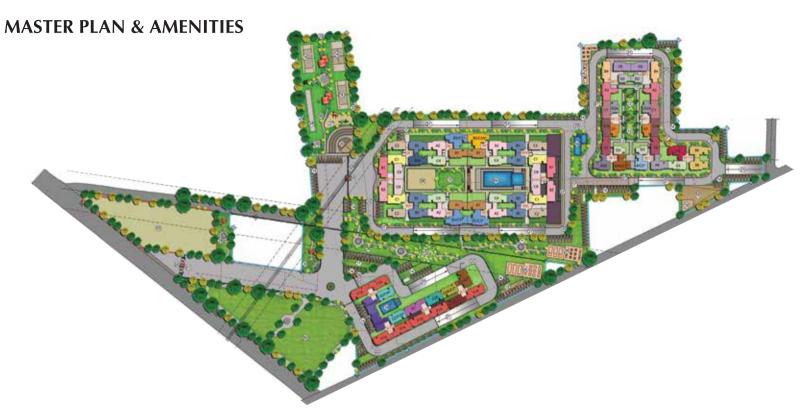

#### LEGEND:

- 01 MAIN ENTRANCE/EXIT
- 02 ENTRANCE TO RESIDENTIAL COMPLEX
- 03 CIVIC AMENTIES
- 04 TRANSFORMER YARD
- 05 SECURITY
- 06 PARK & OPEN SPACES
- 07 JOGGING TRACK

- 08 SKATING RINK
- 09 SWIMMING POOL/TODDLER POOL
- 10 CHILDREN'S PLAY AREA
- 11 AROMA GARDEN
- 12 SENIOR CITIZEN PARK
- 13 SHADED PATHWAY
- 14 CAR PARK
- 15 SEWAGE TREATMENT PLANT

- 16 ORGANIC WASTE CONVERTER
- 17 UNDERGROUND RESERVOIR
- 18 VOLLEY BALL COURT
- 19 TENNIS COURT
- 20 OPEN AIR THEATRE
- 21 RAMP
- 22 FIRE DRIVEWAY
- 23 JOGGING & CYCLING TRACK

- 24 CRICKET PITCH
- 25 MAZE GARDEN
- 26 PET PARK
- 27 TODDLER PARK
- 28 BBQ CORNER/CAMPING SITE
- 29 BASKET BALL POST
- 30 CHILDERN'S PARK