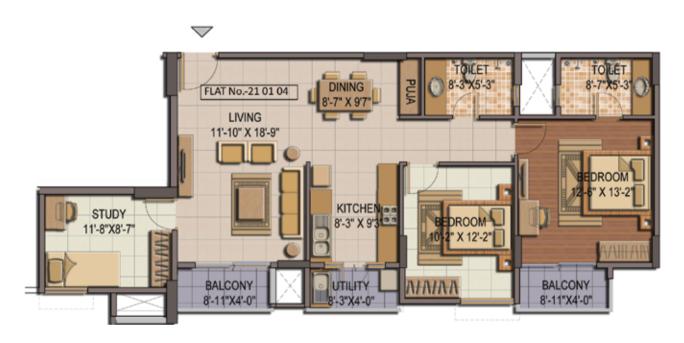

#### **3 BHK FLOOR PLAN**

SALEABLE AREA: 1450 SQ.FT.

CARPET AREA: 1030.69 SQ.FT.

BALCONY AREA: 71.58 SQ.FT.