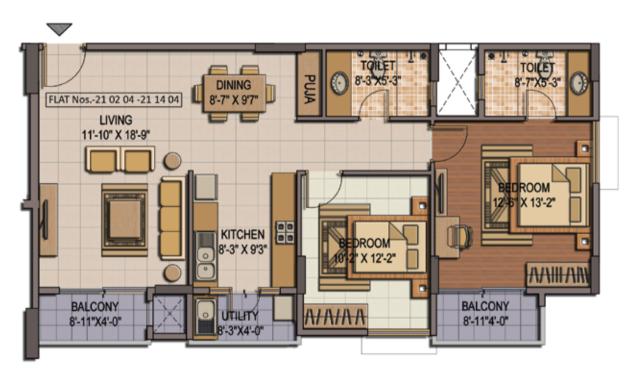

#### **2 BHK FLOOR PLAN**

SALEABLE AREA: 1200 SQ.FT.

CARPET AREA: 859.05 SQ. FT.

BALCONY AREA: 68.89 SQ.FT.